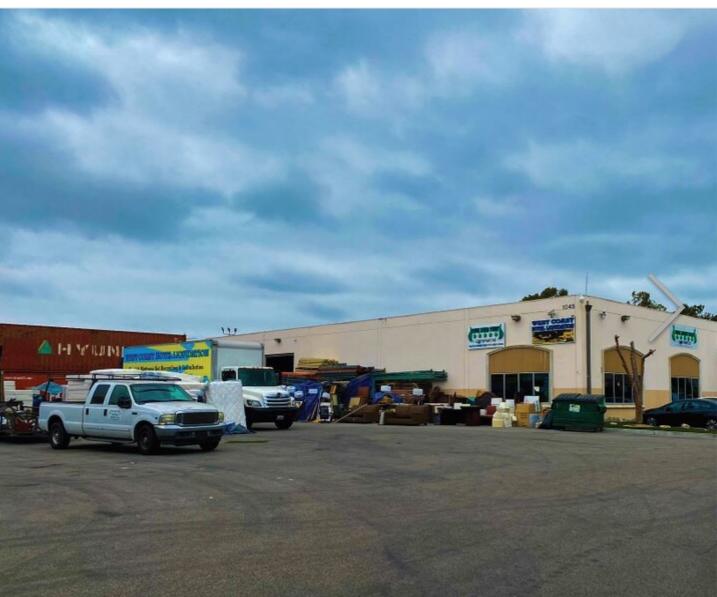

### 1039 E 4th St

22,714 SF of Industrial Space Available in Santa Ana, CA

## HIGHLIGHTS

Clean show room - perfect for retail use

Two-story office with kitchen

Sprinklered throughout